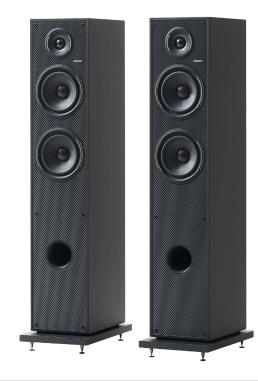

This elegant floorstanding loudspeaker, acoustically designed as a 2.5-way, is composed of two 130mm (5") cellulose pulp bass-midrange drivers with a glass fibre coating and a 25mm (1") neodymium silk dome tweeter, for perfect sonic cohesion.

#### TECHNICAL

Туре

Floorstanding loudspeaker - 2.5 way Acoustics -Bass - reflex

**Event** Flared - Front ported for lower load - Tuned Freq.: 45 Hz

Power 120 W RMS

**Drive-units** Mid-Woofers : 2 x 5" Mixed of glass fiber and paper Tweeter : 1" silk dome - Neodynium

Light wood - Beige

Walnut-Dark grey

Black - Carbon

Finish

Finish

Finish

**SKU** ELIHOR11FLWB

**SKU** ELIHOR11FWNDG