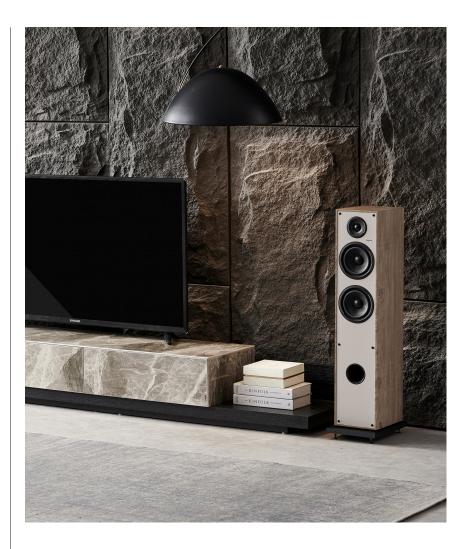

# Exceptional musicality.

The Elipson Horus 11F floorstanding loudspeaker condenses all of Elipson's experience and know-how into a carefully designed loudspeaker that offers exceptional musicality for this price category.

This elegant floorstanding loudspeaker, acoustically designed as a 2.5-way, is composed of two 130mm (5") cellulose pulp bass-midrange drivers with a glass fibre coating and a 25mm (1") neodymium silk dome tweeter, for perfect sonic cohesion.

Finally, the front bass-reflex design allows for easy placement of the speakers in any room.

With a height of 85 cm and a width of 17.5 cm, the Horus 11F loudspeaker can be easily integrated into the vast majority of homes.

The small footprint and the three available finishes make it an easy to fit into any configuration. The spikes of the floor-standing loudspeaker are removable and thus facilitate exact positioning.

Light wood - Beige

Walnut-Dark grey

Black - Carbon

Finish

Finish

Finish

**SKU** ELIHOR11FLWB

**SKU** ELIHOR11FWNDG